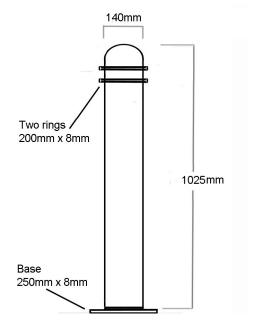

## SATURN BOLLARD

Hetal Art Limited Street & Park Furniture

The Saturn Bollard features two rings and a domed head, producing a distinctive and highly visible design that is popular in waterfront areas and around public parks

Made using galvanized steel pipe with a 5mm wall thickness, the Saturn is a very robust and practical bollard. It is available powder coated to any standard colour. In ground and removable options are available on request. The Saturn can be produced in a range of diameters from 90mm to 170mm.